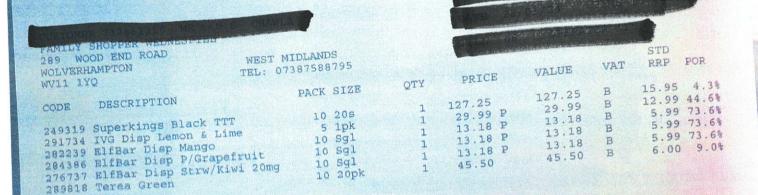

### Invoice

Nicoventures Retail Ltd Minerva House 63-77 Hornby Street Bury Manchester BL9 5BW

| Outers | Packs                      | Outer<br>price                          | Pack<br>price                                                                                       | Disco.                                                                                                                                                                                                                                                                                                                                                                                                                                                                                                                | Subtotal                                                                                                                                                                                                                                                                                                                                                                                                                                                                                                                                                                                                                                                                      | Tax                                                                                                                                                                                                                                                                                                                                                                                                                                                                                                                                                                                                                                                                                                                                                                                                                                                                          | Total                                                                                                                                                                                                                                                                                                                                                                                                                                                                                                                                                                                                                                                                                                                                                                                                                                                                                                                                            |
|--------|----------------------------|-----------------------------------------|-----------------------------------------------------------------------------------------------------|-----------------------------------------------------------------------------------------------------------------------------------------------------------------------------------------------------------------------------------------------------------------------------------------------------------------------------------------------------------------------------------------------------------------------------------------------------------------------------------------------------------------------|-------------------------------------------------------------------------------------------------------------------------------------------------------------------------------------------------------------------------------------------------------------------------------------------------------------------------------------------------------------------------------------------------------------------------------------------------------------------------------------------------------------------------------------------------------------------------------------------------------------------------------------------------------------------------------|------------------------------------------------------------------------------------------------------------------------------------------------------------------------------------------------------------------------------------------------------------------------------------------------------------------------------------------------------------------------------------------------------------------------------------------------------------------------------------------------------------------------------------------------------------------------------------------------------------------------------------------------------------------------------------------------------------------------------------------------------------------------------------------------------------------------------------------------------------------------------|--------------------------------------------------------------------------------------------------------------------------------------------------------------------------------------------------------------------------------------------------------------------------------------------------------------------------------------------------------------------------------------------------------------------------------------------------------------------------------------------------------------------------------------------------------------------------------------------------------------------------------------------------------------------------------------------------------------------------------------------------------------------------------------------------------------------------------------------------------------------------------------------------------------------------------------------------|
| 1      | 0                          | 16.20                                   | 3.24                                                                                                | 12.54                                                                                                                                                                                                                                                                                                                                                                                                                                                                                                                 | 3.66                                                                                                                                                                                                                                                                                                                                                                                                                                                                                                                                                                                                                                                                          | 0.73                                                                                                                                                                                                                                                                                                                                                                                                                                                                                                                                                                                                                                                                                                                                                                                                                                                                         | 4.39                                                                                                                                                                                                                                                                                                                                                                                                                                                                                                                                                                                                                                                                                                                                                                                                                                                                                                                                             |
|        | 0                          | 16.20                                   | 3.24                                                                                                | 12.54                                                                                                                                                                                                                                                                                                                                                                                                                                                                                                                 | 3.66                                                                                                                                                                                                                                                                                                                                                                                                                                                                                                                                                                                                                                                                          | 0.73                                                                                                                                                                                                                                                                                                                                                                                                                                                                                                                                                                                                                                                                                                                                                                                                                                                                         | 4.39                                                                                                                                                                                                                                                                                                                                                                                                                                                                                                                                                                                                                                                                                                                                                                                                                                                                                                                                             |
|        |                            |                                         |                                                                                                     | 12.54                                                                                                                                                                                                                                                                                                                                                                                                                                                                                                                 | 3.66                                                                                                                                                                                                                                                                                                                                                                                                                                                                                                                                                                                                                                                                          | 0.73                                                                                                                                                                                                                                                                                                                                                                                                                                                                                                                                                                                                                                                                                                                                                                                                                                                                         | 4.39                                                                                                                                                                                                                                                                                                                                                                                                                                                                                                                                                                                                                                                                                                                                                                                                                                                                                                                                             |
| 1      |                            |                                         |                                                                                                     |                                                                                                                                                                                                                                                                                                                                                                                                                                                                                                                       | 3.66                                                                                                                                                                                                                                                                                                                                                                                                                                                                                                                                                                                                                                                                          | 0.73                                                                                                                                                                                                                                                                                                                                                                                                                                                                                                                                                                                                                                                                                                                                                                                                                                                                         | 4.39                                                                                                                                                                                                                                                                                                                                                                                                                                                                                                                                                                                                                                                                                                                                                                                                                                                                                                                                             |
| 1      | 0                          |                                         |                                                                                                     |                                                                                                                                                                                                                                                                                                                                                                                                                                                                                                                       | 3.66                                                                                                                                                                                                                                                                                                                                                                                                                                                                                                                                                                                                                                                                          | 0.73                                                                                                                                                                                                                                                                                                                                                                                                                                                                                                                                                                                                                                                                                                                                                                                                                                                                         | 4.39                                                                                                                                                                                                                                                                                                                                                                                                                                                                                                                                                                                                                                                                                                                                                                                                                                                                                                                                             |
| 1      | 0                          | 16.20                                   | 3.24                                                                                                | 12.04                                                                                                                                                                                                                                                                                                                                                                                                                                                                                                                 | 0.00                                                                                                                                                                                                                                                                                                                                                                                                                                                                                                                                                                                                                                                                          |                                                                                                                                                                                                                                                                                                                                                                                                                                                                                                                                                                                                                                                                                                                                                                                                                                                                              | 4.39                                                                                                                                                                                                                                                                                                                                                                                                                                                                                                                                                                                                                                                                                                                                                                                                                                                                                                                                             |
| 1      | 0                          | 16.20                                   | 3.24                                                                                                | 12.54                                                                                                                                                                                                                                                                                                                                                                                                                                                                                                                 | 3.66                                                                                                                                                                                                                                                                                                                                                                                                                                                                                                                                                                                                                                                                          | 0.73                                                                                                                                                                                                                                                                                                                                                                                                                                                                                                                                                                                                                                                                                                                                                                                                                                                                         |                                                                                                                                                                                                                                                                                                                                                                                                                                                                                                                                                                                                                                                                                                                                                                                                                                                                                                                                                  |
| 1      | 0                          | 19.55                                   | 3.91                                                                                                | 12.54                                                                                                                                                                                                                                                                                                                                                                                                                                                                                                                 | 7.01                                                                                                                                                                                                                                                                                                                                                                                                                                                                                                                                                                                                                                                                          | 1.40                                                                                                                                                                                                                                                                                                                                                                                                                                                                                                                                                                                                                                                                                                                                                                                                                                                                         | 8.4                                                                                                                                                                                                                                                                                                                                                                                                                                                                                                                                                                                                                                                                                                                                                                                                                                                                                                                                              |
| 1      | 0                          | 19.55                                   | 3.91                                                                                                | 12.54                                                                                                                                                                                                                                                                                                                                                                                                                                                                                                                 | 7.01                                                                                                                                                                                                                                                                                                                                                                                                                                                                                                                                                                                                                                                                          | 1.40                                                                                                                                                                                                                                                                                                                                                                                                                                                                                                                                                                                                                                                                                                                                                                                                                                                                         | 8.4                                                                                                                                                                                                                                                                                                                                                                                                                                                                                                                                                                                                                                                                                                                                                                                                                                                                                                                                              |
|        | •                          | 10.55                                   | 3 91                                                                                                | 12.54                                                                                                                                                                                                                                                                                                                                                                                                                                                                                                                 | 7.01                                                                                                                                                                                                                                                                                                                                                                                                                                                                                                                                                                                                                                                                          | 1.40                                                                                                                                                                                                                                                                                                                                                                                                                                                                                                                                                                                                                                                                                                                                                                                                                                                                         | 8.4                                                                                                                                                                                                                                                                                                                                                                                                                                                                                                                                                                                                                                                                                                                                                                                                                                                                                                                                              |
| 1      | 0                          |                                         |                                                                                                     | 10.54                                                                                                                                                                                                                                                                                                                                                                                                                                                                                                                 | 7.01                                                                                                                                                                                                                                                                                                                                                                                                                                                                                                                                                                                                                                                                          | 1.40                                                                                                                                                                                                                                                                                                                                                                                                                                                                                                                                                                                                                                                                                                                                                                                                                                                                         | 8.4                                                                                                                                                                                                                                                                                                                                                                                                                                                                                                                                                                                                                                                                                                                                                                                                                                                                                                                                              |
| 1      | 0                          | 19.55                                   | 3.91                                                                                                | 12.54                                                                                                                                                                                                                                                                                                                                                                                                                                                                                                                 | 7.01                                                                                                                                                                                                                                                                                                                                                                                                                                                                                                                                                                                                                                                                          |                                                                                                                                                                                                                                                                                                                                                                                                                                                                                                                                                                                                                                                                                                                                                                                                                                                                              |                                                                                                                                                                                                                                                                                                                                                                                                                                                                                                                                                                                                                                                                                                                                                                                                                                                                                                                                                  |
|        | 1<br>1<br>1<br>1<br>1<br>1 | 1 0 1 0 1 0 1 0 1 0 1 0 1 0 1 0 1 0 1 0 | 1 0 16.20 1 0 16.20 1 0 16.20 1 0 16.20 1 0 16.20 1 0 16.20 1 0 16.20 1 0 19.55 1 0 19.55 1 0 19.55 | Outers         Packs         price price         price price           1         0         16.20         3.24           1         0         16.20         3.24           1         0         16.20         3.24           1         0         16.20         3.24           1         0         16.20         3.24           1         0         19.55         3.91           1         0         19.55         3.91           1         0         19.55         3.91           1         0         19.55         3.91 | Outers         Packs         Outer price price         Packs         Outer price price           1         0         16.20         3.24         12.54           1         0         16.20         3.24         12.54           1         0         16.20         3.24         12.54           1         0         16.20         3.24         12.54           1         0         16.20         3.24         12.54           1         0         19.55         3.91         12.54           1         0         19.55         3.91         12.54           1         0         19.55         3.91         12.54           1         0         19.55         3.91         12.54 | Outers         Packs         Outer price price         Pack price         Disconsist           1         0         16.20         3.24         12.54         3.66           1         0         16.20         3.24         12.54         3.66           1         0         16.20         3.24         12.54         3.66           1         0         16.20         3.24         12.54         3.66           1         0         16.20         3.24         12.54         3.66           1         0         16.20         3.24         12.54         3.66           1         0         19.55         3.91         12.54         7.01           1         0         19.55         3.91         12.54         7.01           1         0         19.55         3.91         12.54         7.01           1         0         19.55         3.91         12.54         7.01 | Outers         Packs         Outer price price price         Pack price price         Disco.         Substitute           1         0         16.20         3.24         12.54         3.66         0.73           1         0         16.20         3.24         12.54         3.66         0.73           1         0         16.20         3.24         12.54         3.66         0.73           1         0         16.20         3.24         12.54         3.66         0.73           1         0         16.20         3.24         12.54         3.66         0.73           1         0         19.55         3.91         12.54         7.01         1.40           1         0         19.55         3.91         12.54         7.01         1.40           1         0         19.55         3.91         12.54         7.01         1.40           1         0         19.55         3.91         12.54         7.01         1.40 |