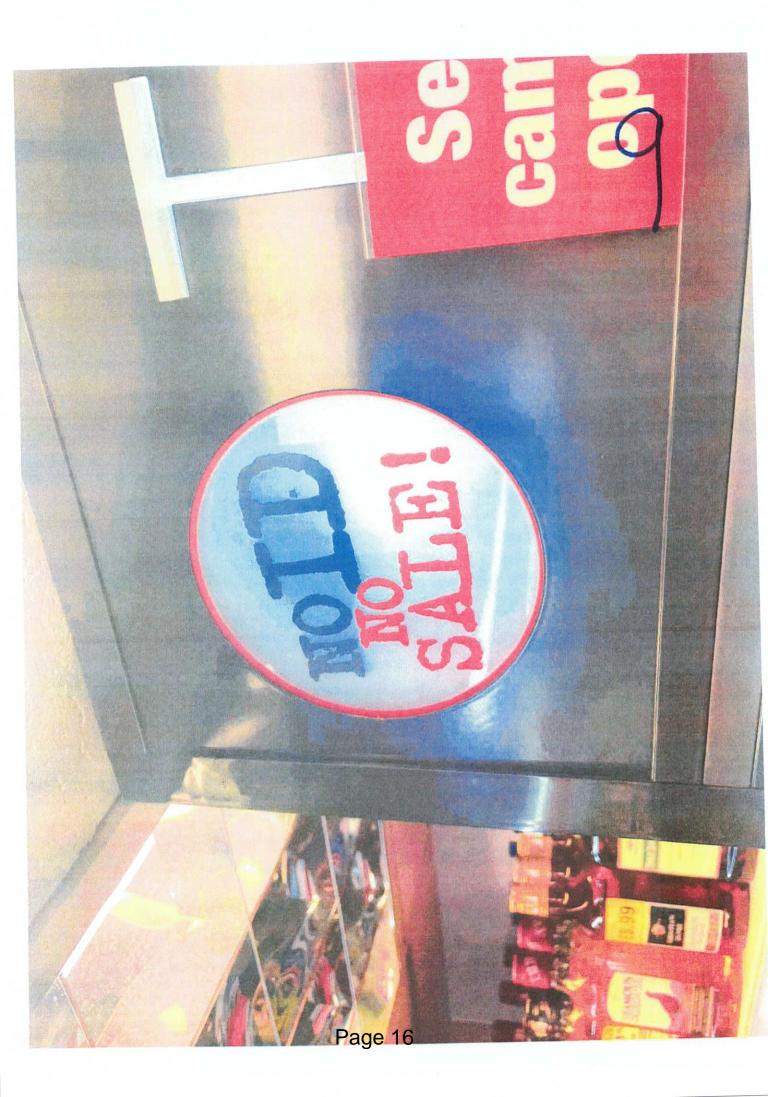

# This store abides by the following recommended safeguards:

- Staff are trained on selling age-restricted products
- Have a system in place to ensure all staff ask for ID
- Only accept approved forms of identity No ID, No Sale
  - Use a Refusal Register for all refused sales