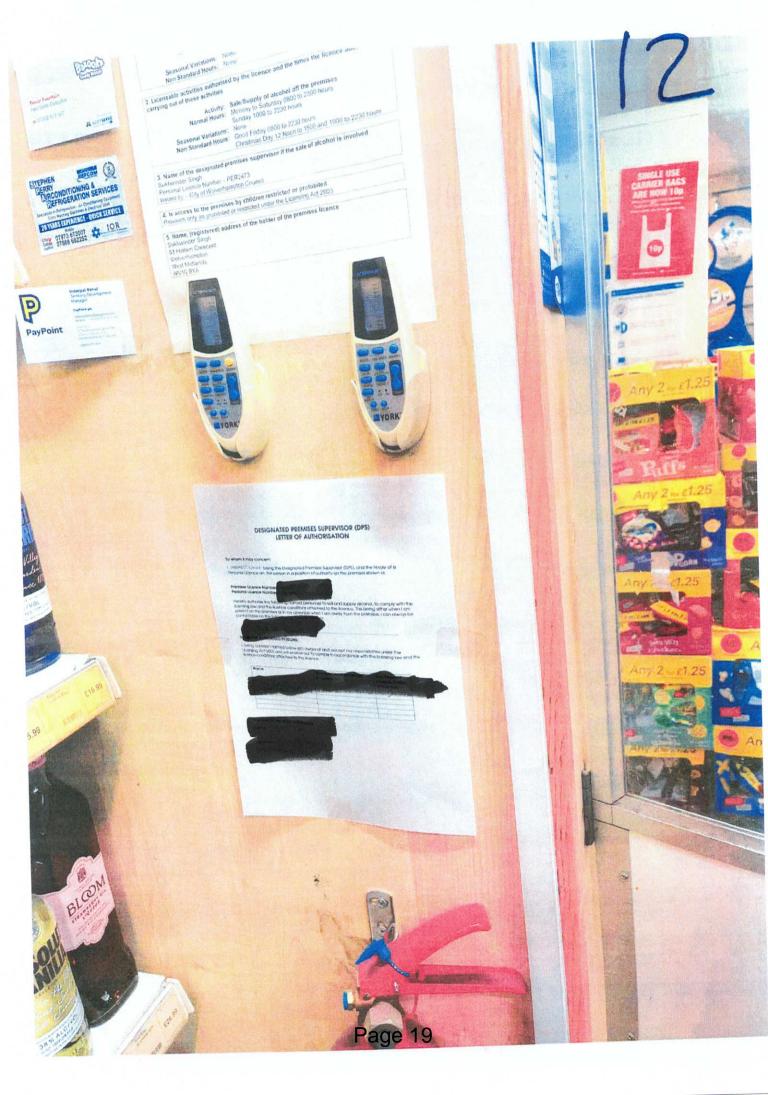

# DESIGNATED PREMISES SUPERVISOR (DPS) LETTER OF AUTHORISATION

### Townom It may concern:

I MANMEET (MANUAl being the Designated Premises Supervisor (DPS), and the holder of a Personal Ucence am the person in a position of authority on the premises known as:

Premises Licence Number: 18/03253
Personal Licence Number:

Hereby authorise the following named personnel to sell and supply alcohol, to comply with the licensing law and the license conditions attached to the license. This being either when I am present on the premises or in my absence when I am away from the premises. I can always be contactable on the following telephone number:

### NAMES OF AUTHORISED PERSONS:

I, being a person named below am aware of and accept my responsibilities under the Licensing Act 2003 and will endeavour to comply in accordance with the licensing law and the licence conditions attached to the licence.

| Name | Personal Licence Numb<br>(If Applicable) | Non Personal Licence Holder (Please Tick) |
|------|------------------------------------------|-------------------------------------------|
|      |                                          | 7                                         |
|      |                                          |                                           |
|      |                                          |                                           |