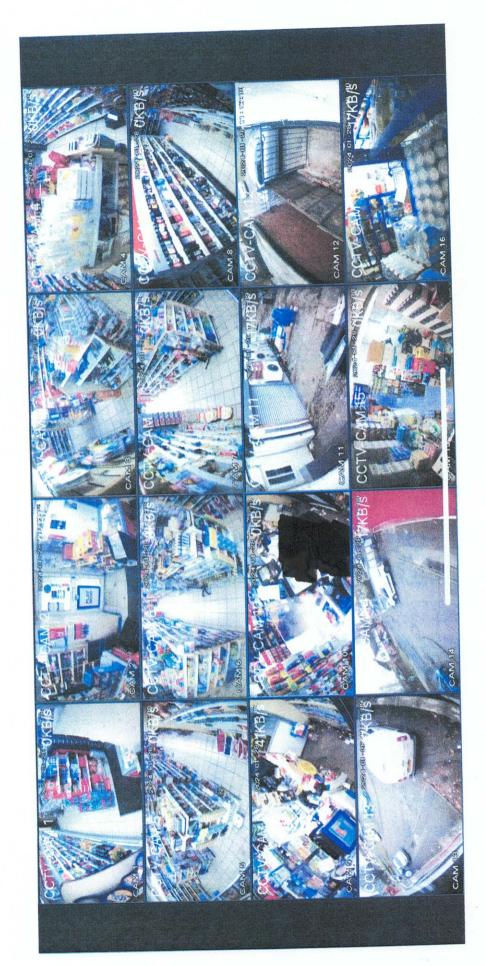

### Prevention of crime and disorder

A digital CCTV camera system, which shall include 'facial recognition', capable of providing evidential quality images in all lighting conditions shall be used at all times when licensable activities are taking place.

The cameras shall cover the interior and the immediate exterior of the shop. Images will be retained for a minimum period of 28 days and be made available to the Police and Licensing Authority upon reasonable request

Footage shall be capable of being downloaded onto a portable storage device such as a memory stick or DVD. The CCTV cameras shall cover the entire licensed area of the premises, including the till area where payment is made for alcohol.

The CCTV recording equipment shall be kept in a secure environment under the control of the premises licence holder (PLH) and/or the designated premises supervisor (DPS).

All staff selling alcohol shall be authorised to sell alcohol in writing by the DPS and a record of the authorisation shall be kept in the shop for inspection by authorised officers.